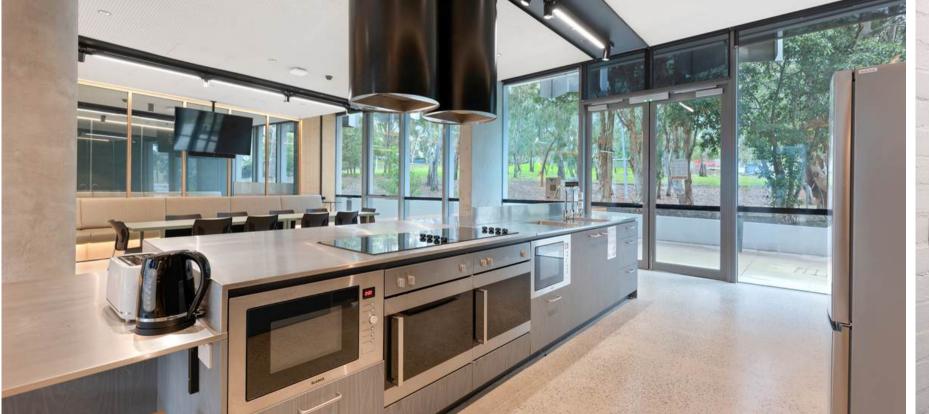

#### Features:

- Rooms are furnished with a single bed, desk, chair, and wardrobe
- shared facilities include bathrooms, kitchens, living areas, and BBQ facilities