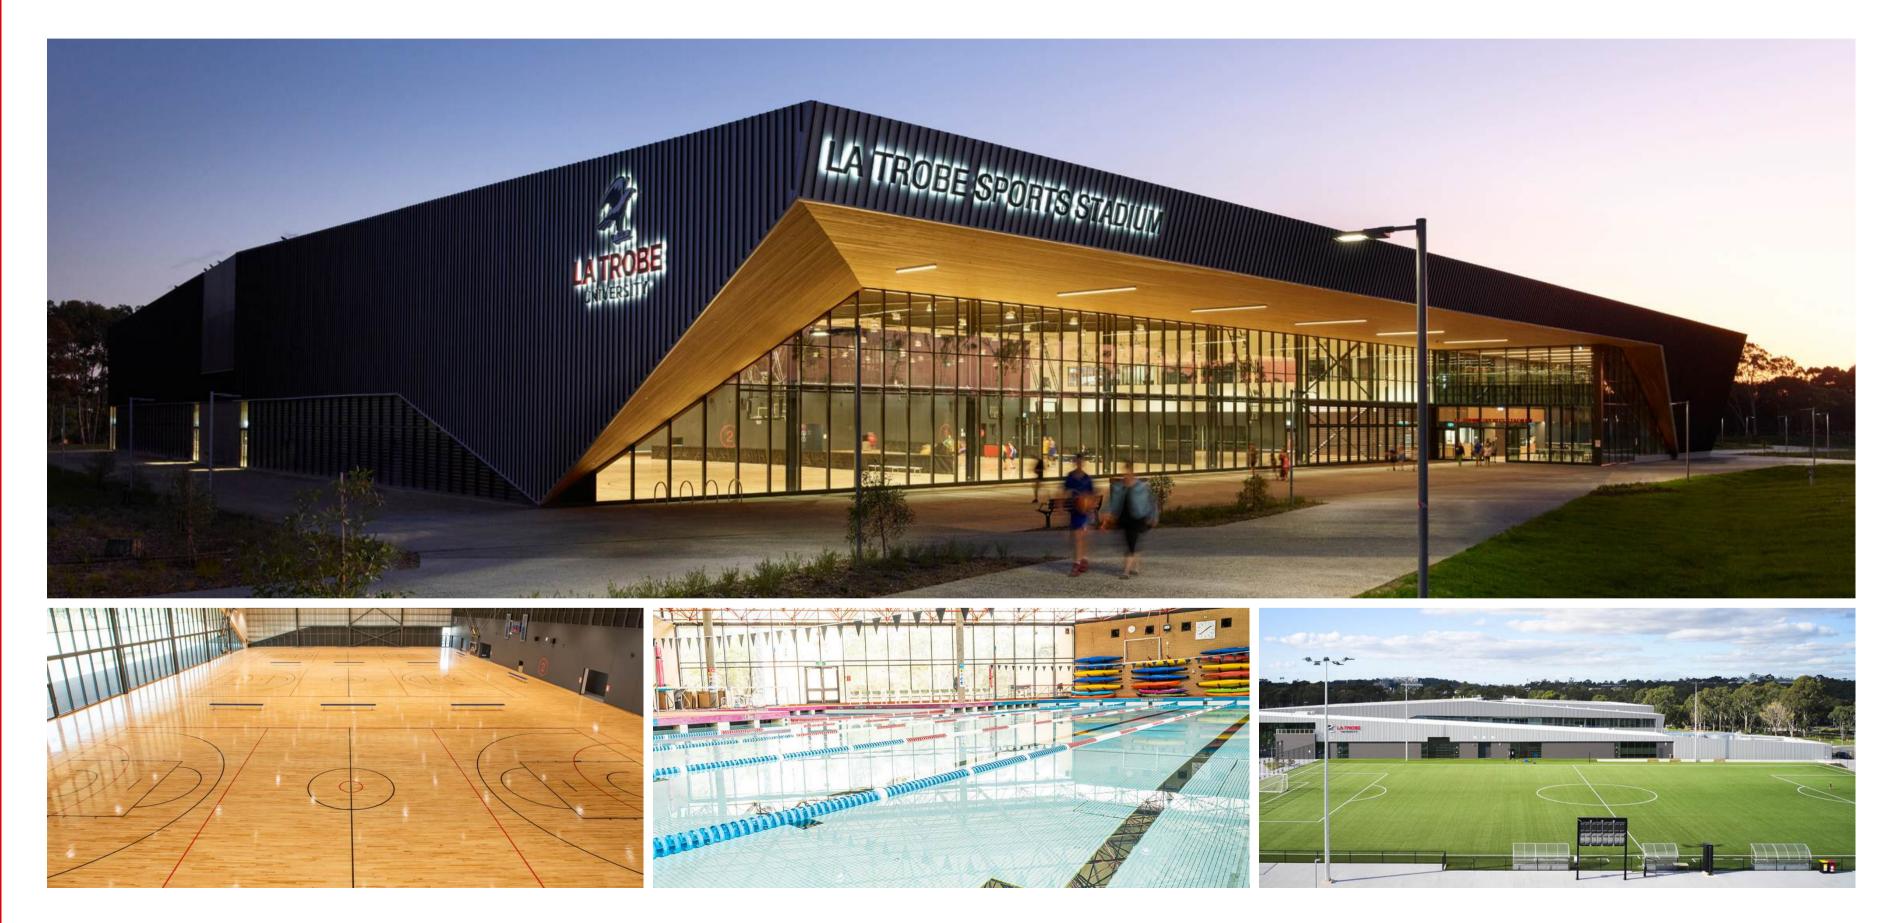

OTOGRAPHY ON CAMPUS



latrobe.edu.au/business-services

## FILMING AT LA TROBE

Whether you're shooting a film, documentary, or commercial, La Trobe University is the perfect location to bring your project to life.

Our campuses offers a stunning blend of old and modern architecture, lush green spaces, and beautiful lawns alongside peaceful moats.

#### **Our locations**

We have a range of campus locations available for filming and photography, including:

- Teaching spaces
- Function spaces and meeting rooms
- Accommodation locations
- Sports facilities
- Building exteriors
- Outdoor spaces
- Unique Spaces (Labs, TV Studio, Training Studio)



### **TEACHING SPACES**



### **FUNCTION SPACES AND MEETING ROOMS**









### **ACCOMMODATION LOCATIONS**







#### **SPORTS FACILITIES**



#### **BUILDING EXTERIORS**



#### **OUTDOOR SPACES**





### **UNIQUE UNIVERSITY SPACES**







## **OTHER SERVICES**

#### ACCOMMODATION

Our short-stay accommodation features spacious rooms, communal areas for team meetings, and 24/7 dedicated staff to make your stay seamless and enjoyable.

With up to 200 rooms available during semesters and up to 1,000 during summer, guests are welcome to stay with us throughout the year.

#### Features:

- Rooms are furnished with a single bed, desk, chair, and wardrobe
- shared facilities include bathrooms, kitchens, living areas, and BBQ facilities

#### CATERING

We offer specialised catering services for filming and photography crews while filming at La Trobe.

Whether you need breakfast, packaged lunch, a sit-down dinner after a long day of